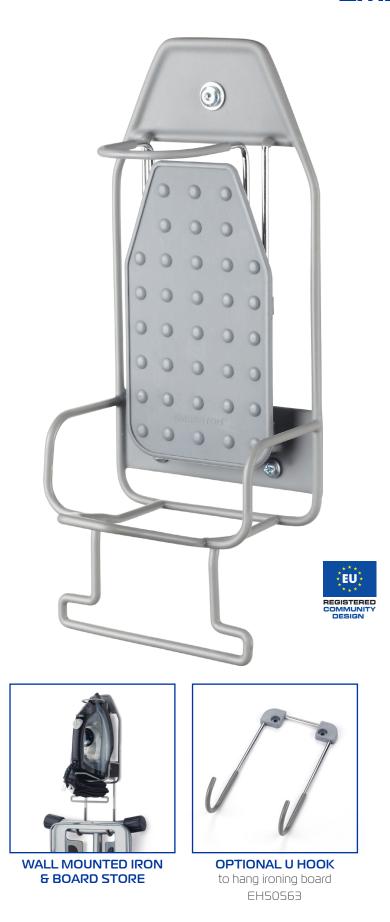

#### Iron Board Holder

- → Stores ironing board efficiently in wardrobe or on wall
- Removable, anti-theft or wall mounted options available

OR CHOOSE FROM THE FOLLOWING IRON BOARD HOLDER OPTIONS AVAILABLE

HYDE IRONING BOARD WALL BRACKET

SANDHURST UNIVERSAL IRON BOARD HOLDER SECURITY RAIL LOOP

EH50566

**SANDHURST** UNIVERSAL IRON BOARD HOLDER PEN RAIL HOOK

EH50556

Wall Holder

**SANDHURST** Close Loop Hook

**SANDHURST**