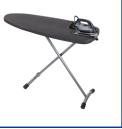

/sup>



Stroud Ironing Centre EH50558



## **Stroud**

Ironing Centre

#### SAFE. ROBUST. CONVENIENT.

PATENTED DESIGN

- → Unique and Patented Design sliding frame design secures iron
- → Convenient, Easy and Safe swivel, lift out & replace during ironing
- → Universal Fitting Suits and fits almost all iron types and sizes
- → Protective Silicon Pad protects sole plate

© Copyright 2022. All Rights Reserved.





Design Protected by International Registered Designs & Patents Pending © Emberton Group Inc



UNIQUE & PATENTED DESIGN



Stores easily on **WARDROBE TRAIL** 



UNIVERSAL FITTING

Fits almost all iron
types & sizes

info@emberton.com

## **EMBERTON**



## Selection & Configuration

System Components

### **AVAILABLE IRON OPTIONS**















HERFORD



Steam Iron 2000W







**ANTI-THEFT CABLE LOCK** on Optional Iron Board . Mount Bracket

#### Iron Board Holder

- → Stores ironing board efficiently in wardrobe or on wall
- Removable, anti-theft or wall mounted options available

OR CHOOSE FROM THE FOLLOWING IRON BOARD HOLDER OPTIONS AVAILABLE

HYDE IRONING BOARD WALL BRACKET



SANDHURST UNIVERSAL IRON BOARD HOLDER SECURITY RAIL LOOP

EH50566



**SANDHURST** UNIVERSAL IRON BOARD HOLDER PEN RAIL HOOK

EH50556



Wall Holder



**SANDHURST** Close Loop Hook



**SANDHURST**