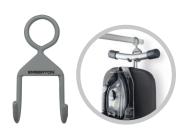

#### SAFE. ROBUST. CONVENIENT.

PATENTED DESIGN

- → Unique and Patented Design sliding frame design secures iron
- → Convenient, Easy and Safe swivel, lift out & replace during ironing
- → Universal Fitting Suits and fits almost all iron types and sizes
- → Protective Silicon Pad protects sole plate

© Copyright 2022. All Rights Reserved.

Design Protected by International Registered Designs & Patents Pending © Emberton Group Inc

UNIQUE & PATENTED DESIGN

Stores easily on **WARDROBE TRAIL** 

UNIVERSAL FITTING

Fits almost all iron
types & sizes

info@emberton.com