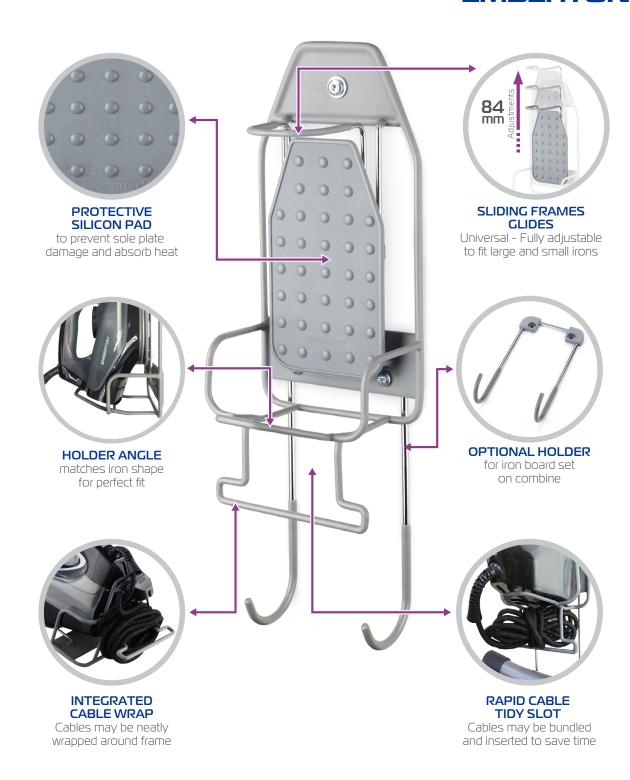

#### SAFE. ROBUST. CONVENIENT.

PATENTED DESIGN

- → Unique and Patented Design sliding frame design secures iron
- → Convenient, Easy and Safe swivel, lift out & replace during ironing
- → Universal Fitting Suits and fits almost all iron types and sizes
- → Protective Silicon Pad protects sole plate

© Copyright 2022. All Rights Reserved.

Design Protected by International Registered Designs & Patents Pending © Emberton Group Inc

UNIQUE & PATENTED DESIGN

Stores easily on **WARDROBE TRAIL** 

UNIVERSAL FITTING

Fits almost all iron
types & sizes

info@emberton.com