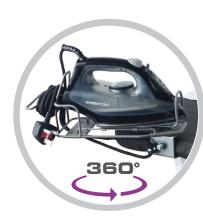

#### SAFE. ROBUST. CONVENIENT.

PATENTED DESIGN

- → Unique and Patented Design sliding frame design secures iron
- → Convenient, Easy and Safe swivel, lift out & replace during ironing
- → Universal Fitting Suits and fits almost all iron types and sizes
- → Protective Silicon Pad protects sole plate