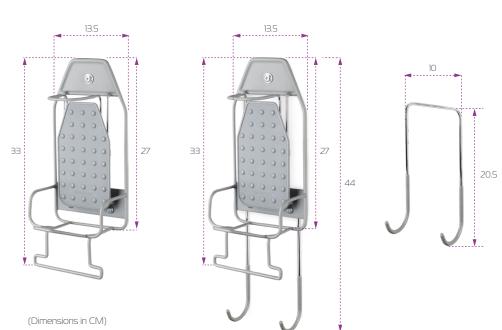

#### Iron Board Holder

- → Stores ironing board efficiently in wardrobe or on wall
- Removable, anti-theft or wall mounted options available

OR CHOOSE FROM THE FOLLOWING IRON BOARD HOLDER OPTIONS AVAILABLE

HYDE IRONING BOARD WALL BRACKET

SANDHURST UNIVERSAL IRON BOARD HOLDER SECURITY RAIL LOOP

EH50566

**SANDHURST** UNIVERSAL IRON BOARD HOLDER PEN RAIL HOOK

EH50556

Wall Holder

**SANDHURST** Close Loop Hook

**SANDHURST**