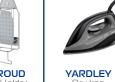

### **AVAILABLE IRON OPTIONS**

HERFORD

Steam Iron 2000W

**ANTI-THEFT CABLE LOCK** on Optional Iron Board . Mount Bracket