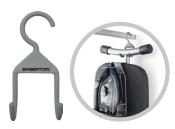

#### SAFE. ROBUST. CONVENIENT.

PATENTED DESIGN

- → Unique and Patented Design sliding frame design secures iron
- → Convenient, Easy and Safe swivel, lift out & replace during ironing
- → Universal Fitting Suits and fits almost all iron types and sizes
- → Protective Silicon Pad protects sole plate

© Copyright 2022. All Rights Reserved.

Design Protected by International Registered Designs & Patents Pending © Emberton Group Inc

UNIQUE & PATENTED DESIGN

Stores easily on **WARDROBE TRAIL** 

UNIVERSAL FITTING

Fits almost all iron
types & sizes

info@emberton.com