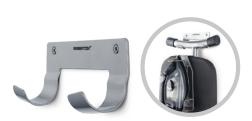

#### Iron Board Holder

- → Stores ironing board efficiently in wardrobe or on wall
- Removable, anti-theft or wall mounted options available

OR CHOOSE FROM THE FOLLOWING IRON BOARD HOLDER OPTIONS AVAILABLE

HYDE IRONING BOARD WALL BRACKET

SANDHURST UNIVERSAL IRON BOARD HOLDER SECURITY RAIL LOOP

EH50566

**SANDHURST** UNIVERSAL IRON BOARD HOLDER PEN RAIL HOOK

EH50556

Wall Holder

**SANDHURST** Close Loop Hook

**SANDHURST**