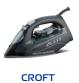

### **AVAILABLE IRON OPTIONS**

HERFORD

Steam Iron 2000W

**ANTI-THEFT CABLE LOCK** on Optional Iron Board . Mount Bracket