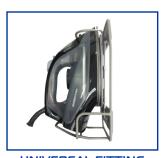

### **AVAILABLE IRON OPTIONS**

HERFORD

Steam Iron 2000W

**ANTI-THEFT CABLE LOCK** on Optional Iron Board . Mount Bracket