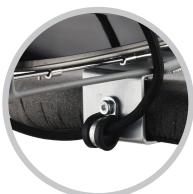

### **AVAILABLE IRON OPTIONS**

HERFORD

Steam Iron 2000W

**ANTI-THEFT CABLE LOCK** on Optional Iron Board . Mount Bracket