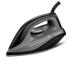

### **AVAILABLE IRON OPTIONS**

HERFORD

Steam Iron 2000W

**ANTI-THEFT CABLE LOCK** on Optional Iron Board . Mount Bracket